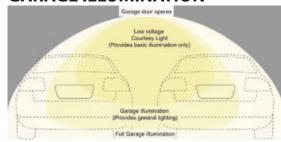

#### **GARAGE ILLUMINATION**

Full garage illumination provides high quality lighting via 2 x 40w 240vac light globes.