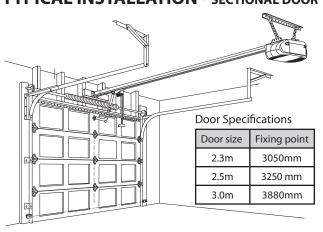

tilation.

In case of an emergency you can simply activate the manual release to open your garage door.

#### **5 Year Warranty**

Backed by a full 5 Year / 15,000 cycle warranty\* we stand behind our products with an after sales support team and service that we believe to be the best in the industry. We can offer this warranty because of our global quality standards, manufacturing quality and continuous improvement processes. \*Conditions Apply

#### **DOOR TYPES**

For residential sectional garage doors up to 18m<sup>2</sup>





**Double Sectional** 

Single Sectional

#### KIT CONTENTS





2 x Three channel key ring mini-transmitters E945M



Wireless wall button E128M



Wireless keypad E840M



Integrated battery backup technology





### **TYPICAL INSTALLATION** - SECTIONAL DOOR



#### **SPECIFICATIONS**

- 12V DC motor with thermal overload protection
- Input voltage: 240V AC
- Rated door area 18m<sup>2</sup> Pulling force: 800N
- Segmented or one piece C-rail with belt drive system
- 433.30, 434.54, 433.92 MHz AM radio with rolling code technology and wide band receiver
- Up to 64 memory registers
- Garage illumination: Two x 240V/ Max. 40 Watt E27
- Noise rating at 1m: 57dB

#### **OPTIONAL ACCESSORIES**



Wall or visormounted three channel transmitter. **E943M** 



Wall or visormounted single channel transmitter. **E940M** 



Protector System safety beam sensors. **C77** 

#### **GARAGE ILLUMINATION**



Full garage illumination provides high quality lighting via 2 x 40w 240vac light globes.

## ...making magic

The Merlin brand is part of the Chamberlain G