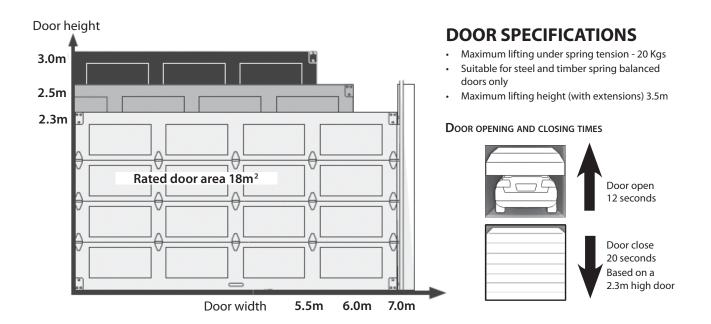

# THE ULTIMATE SECTIONAL **DOOR OPENER**

For the home that deserves the best, it's super fast and guiet with integrated battery backup. This energy efficient opener has the latest multi frequency transmitter technology and adaptive technology it will fit all major brands of door up to 18m<sup>2</sup>.

#### **DOOR TYPES**

For residential sectional garage doors up to 18m<sup>2</sup>

**Double Sectional** 

Single Sectional

#### **SPECIFICATIONS**

- 12V DC motor with thermal overload protection
- Input voltage: 240V AC
- Rated door area 18m<sup>2</sup> Pulling force: 800N
- Segmented or one piece C-rail with belt drive system
- 433.30, 434.54, 433.92 MHz AM radio with rolling code technology and wide band receiver
- Up to 64 memory registers
- Garage illumination: Two x 240V/ Max. 40 Watt E27
- Noise rating at 1m: 57dB